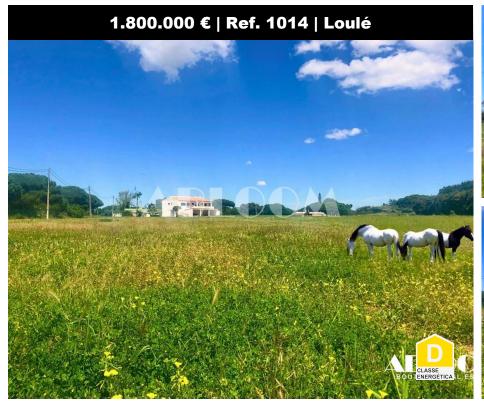

## **Gold Dust Prairie Property**

A prairie feel plot of 2.7 hectares located a stones throw from Vale do Lobo and Quinta Do Lago. A special opportunity to renovate this south facing warehouse and villa into a unique home in a peaceful but not isolated serene setting, yet only minutes from all you need.

Originally a working farm, the ground floor was built high enough for trucks to enter measuring a grand 3.5m high, whilst the first floor is 2.8m. With impressive ceiling heights like this you have the opportunity to renovate this warehouse villa into something truly unique: be it a trendy industrial style or a rustic chic look.

The villa has a total construction of 452m2 and the owners made some changes to make 2 independent homes, which gives the possibility once renovated to rent out one of the floors. The fir

AMI: 8946 | Rua do Comércio, Edifício Mendonça Lj A, Almancil TEL: +351 289 393 780 | Email: info@abloomproperties.com