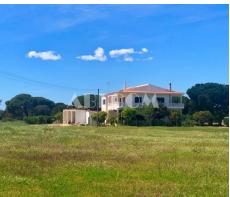

## **Gold Dust Prairie Property**

A prairie feel plot of 2.7 hectares located a stones throw from Vale do Lobo and Quinta Do Lago. A special opportunity to renovate this south facing warehouse and villa into a unique home in a peaceful but not isolated serene setting, yet only minutes from all you need.

Originally a working farm, the ground floor was built high enough for trucks to enter measuring a grand 3.5m high, whilst the first floor is 2.8m. With impressive ceiling heights like this you have the opportunity to renovate this warehouse villa into something truly unique: be it a trendy industrial style or a rustic chic look.

The villa has a total construction of 452m2 and the owners made some changes to make 2 independent homes, which gives the possibility once renovated to rent out one of the floors. The fir

AMI: 8946 | Rua do Comércio, Edifício Mendonça Lj A, Almancil TEL: +351 289 393 780 | Email: info@abloomproperties.com