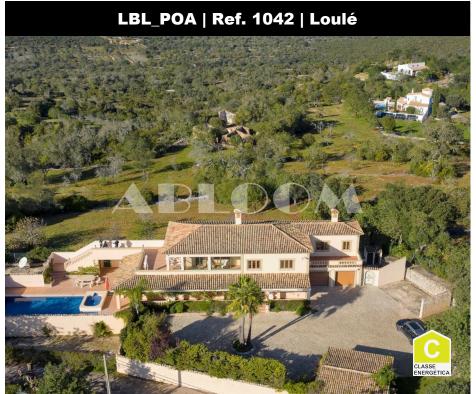

## **Country Villa with Panoramic Views**

A wonderful countryside villa with heated pool located in a quaint rustic setting with sweeping 360 ° views of the peaceful surrounding countryside. This well maintained villa built in 2005 is an existing substantial two storey family home which is perfectly liveable. A great investment opportunity in a much sought after area offering the tranquility and privacy of the countryside in a neighbourhood of high end luxury villas.

The current 4 bedroom villa of 449m2, is laid out over 2 storeys with the living area on the first floor to command all the views this villa has to offer of the countryside and distant sea - but with the scope to reconfigure the layout and create a bespoke family home suited to one's individual taste, an investment opportunity not to be missed